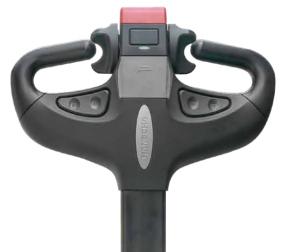

#### Comfort

- Multifunctional instrument, integrated display of battery power, working hours.
- Pedestrian mode, adopting a low and long handle design, with low steering force and easy operation.
- The use of mold springs as rebound components ensures stable and reliable performance with low operating force.

The emergency reverse button on the head of the handle can effectively prevent the driver from being injured when encountering emergency situations.

The components and connectors of the electrical system are mostly designed with high protection levels and placed inside the covering parts. The waterproof level reaches IPX4, which can meet the needs of outdoor operations.