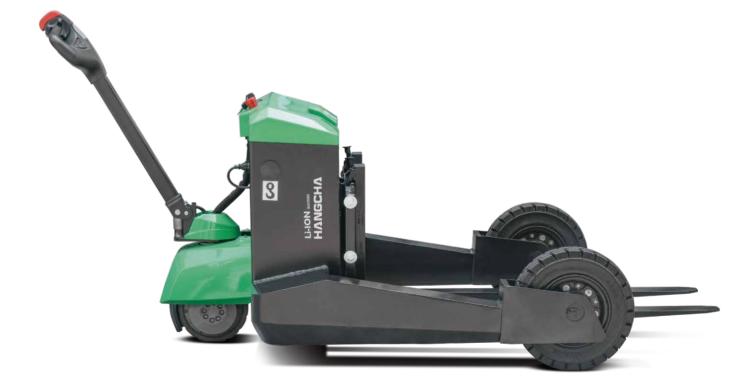

The front wheels are equipped with deep groove rubber tires, with large ground clearance, wear resistance and durability, and good shock absorption effect.

### **Exterior**

Following the family style appearance of the A series, the lines are strong and smooth, the entire truck is simple and atmospheric, three-dimensional and full, with a fashionable and stable design.