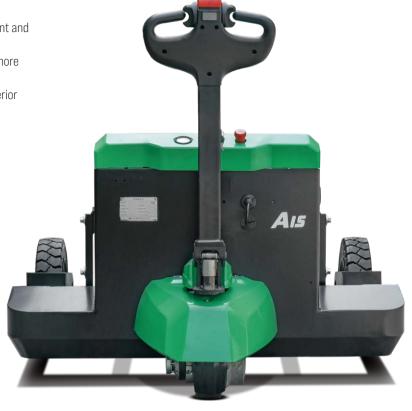

# **ROUGH TERRAIN PALLET TRUCK**

The 1.5t A series electric powered rough terrain pallet truck is mainly designed to meet the transportation needs of industries such as civil engineering and infrastructure. It has good stability and strong obstacle crossing ability, making it suitable for complex and harsh outdoor conditions, breaking through the limitations of traditional pallet trucks that are only suitable for indoor warehouses and workshops.

The pallet truck adopts DC brushless traction control technology, combined with advanced

lithium battery technology, to achieve fast
charging, safe and reliable, and low maintenance
costs; The large-sized rubber solid tire ensures
high passability and excellent protective
performance, making it an ideal tool for outdoor
loading and unloading and handling of palletized
goods.

The front wheels are equipped with deep groove rubber tires, with large ground clearance, wear resistance and durability, and good shock absorption effect.

### **Exterior**

Following the family style appearance of the A series, the lines are strong and smooth, the entire truck is simple and atmospheric, three-dimensional and full, with a fashionable and stable design.