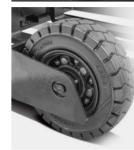

The front wheels are equipped with deep groove rubber tires, with large ground clearance, wear resistance and durability, and good shock absorption effect.