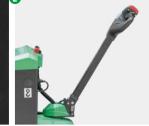

# **ROUGH TERRAIN PALLET TRUCK**

The 1.5t A series electric powered rough terrain pallet truck is mainly designed to meet the transportation needs of industries such as civil engineering and infrastructure. It has good stability and strong obstacle crossing ability, making it suitable for complex and harsh outdoor conditions, breaking through the limitations of traditional pallet trucks that are only suitable for indoor warehouses and workshops.

The pallet truck adopts DC brushless traction control technology, combined with advanced

lithium battery technology, to achieve fast
charging, safe and reliable, and low maintenance
costs; The large-sized rubber solid tire ensures
high passability and excellent protective
performance, making it an ideal tool for outdoor
loading and unloading and handling of palletized
goods.