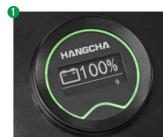

#### Comfort

- Multifunctional instrument, integrated display of battery power, working hours.
- Pedestrian mode, adopting a low and long handle design, with low steering force and easy operation.
- The use of mold springs as rebound components ensures stable and reliable performance with low operating force.