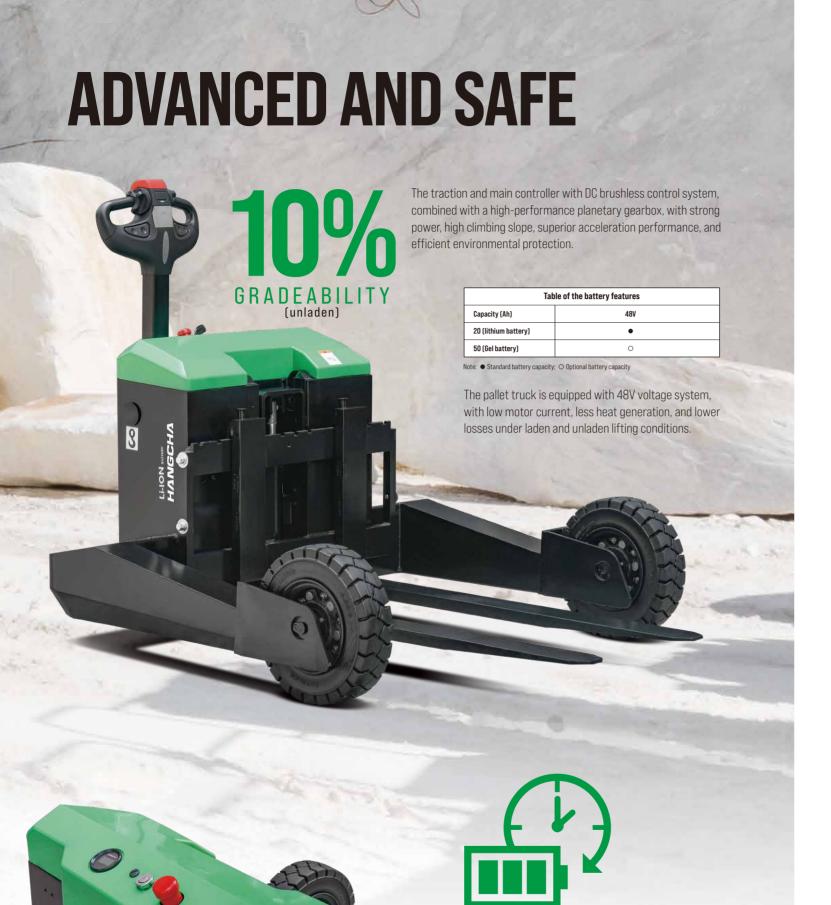

# **ROUGH TERRAIN PALLET TRUCK**

The 1.5t A series electric powered rough terrain pallet truck is mainly designed to meet the transportation needs of industries such as civil engineering and infrastructure. It has good stability and strong obstacle crossing ability, making it suitable for complex and harsh outdoor conditions, breaking through the limitations of traditional pallet trucks that are only suitable for indoor warehouses and workshops.

The pallet truck adopts DC brushless traction control technology, combined with advanced

lithium battery technology, to achieve fast
charging, safe and reliable, and low maintenance
costs; The large-sized rubber solid tire ensures
high passability and excellent protective
performance, making it an ideal tool for outdoor
loading and unloading and handling of palletized
goods.

The front wheels are equipped with deep groove rubber tires, with large ground clearance, wear resistance and durability, and good shock absorption effect.