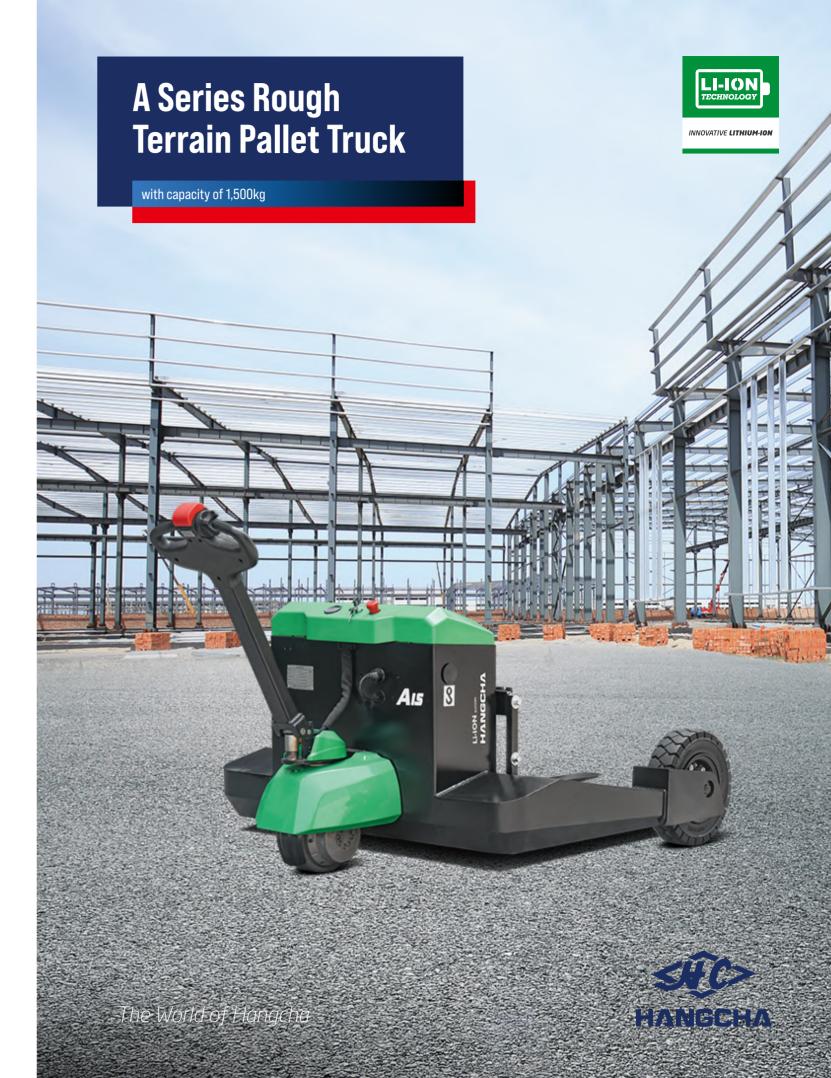

# A SERIES

# **ROUGH TERRAIN PALLET TRUCK**

The 1.5t A series electric powered rough terrain pallet truck is mainly designed to meet the transportation needs of industries such as civil engineering and infrastructure. It has good stability and strong obstacle crossing ability, making it suitable for complex and harsh outdoor conditions, breaking through the limitations of traditional pallet trucks that are only suitable for indoor warehouses and workshops.

The pallet truck adopts DC brushless traction control technology, combined with advanced

lithium battery technology, to achieve fast
charging, safe and reliable, and low maintenance
costs; The large-sized rubber solid tire ensures
high passability and excellent protective
performance, making it an ideal tool for outdoor
loading and unloading and handling of palletized
goods.