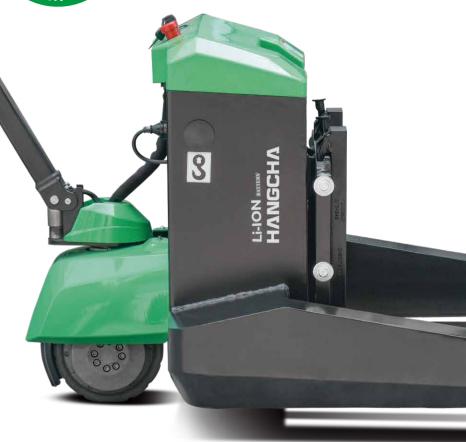

Equipped with high-performance lithium

batteries, efficient and energy-saving; It has

short charging time and high usage efficiency.

The strength of important components such as the frame and mast has been double verified through CAE analysis and strengthening tests.

Release braking, reverse braking, and emergency braking to ensure the safety of driving.

The battery adopts lithium iron phosphate battery cells, which have good stability, safety, and efficiency.

The reinforced design of the frame and the covering parts are all made of steel plate stamping forming technology, with superior protective performance.

# Maintenance

1 The full opened hood makes battery replacement and maintenance more convenient.

2 Built-in charger as standard, making charging more convenient and efficient.

3 DC brushless motor without carbon brush, superior maintenance performance.