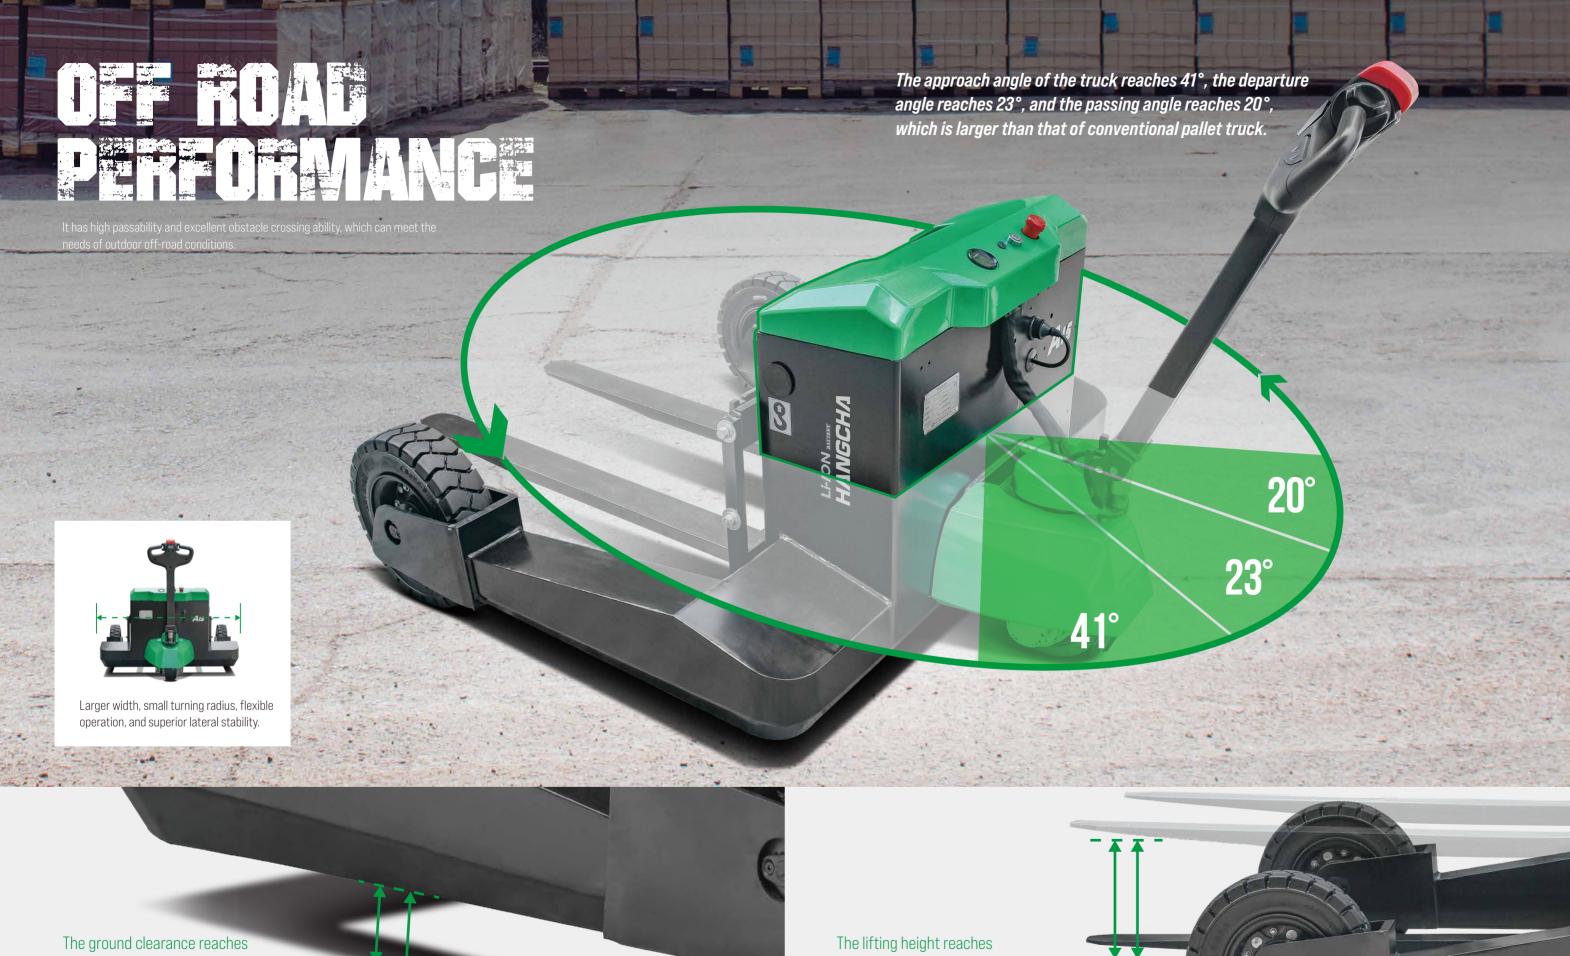

# **ROUGH TERRAIN PALLET TRUCK**

The 1.5t A series electric powered rough terrain pallet truck is mainly designed to meet the transportation needs of industries such as civil engineering and infrastructure. It has good stability and strong obstacle crossing ability, making it suitable for complex and harsh outdoor conditions, breaking through the limitations of traditional pallet trucks that are only suitable for indoor warehouses and workshops.

The front wheels are equipped with deep groove rubber tires, with large ground clearance, wear resistance and durability, and good shock absorption effect.