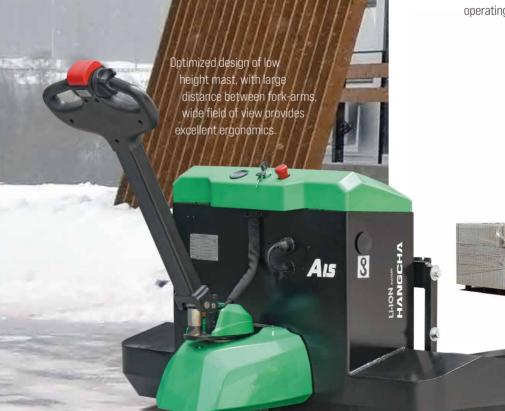

# **ROUGH TERRAIN PALLET TRUCK**

The 1.5t A series electric powered rough terrain pallet truck is mainly designed to meet the transportation needs of industries such as civil engineering and infrastructure. It has good stability and strong obstacle crossing ability, making it suitable for complex and harsh outdoor conditions, breaking through the limitations of traditional pallet trucks that are only suitable for indoor warehouses and workshops.

The pallet truck adopts DC brushless traction control technology, combined with advanced

lithium battery technology, to achieve fast
charging, safe and reliable, and low maintenance
costs; The large-sized rubber solid tire ensures
high passability and excellent protective
performance, making it an ideal tool for outdoor
loading and unloading and handling of palletized
goods.

### **Exterior**

Following the family style appearance of the A series, the lines are strong and smooth, the entire truck is simple and atmospheric, three-dimensional and full, with a fashionable and stable design.

The emergency reverse button on the head of the handle can effectively prevent the driver from being injured when encountering emergency situations.

The components and connectors of the electrical system are mostly designed with high protection levels and placed inside the covering parts. The waterproof level reaches IPX4, which can meet the needs of outdoor operations.