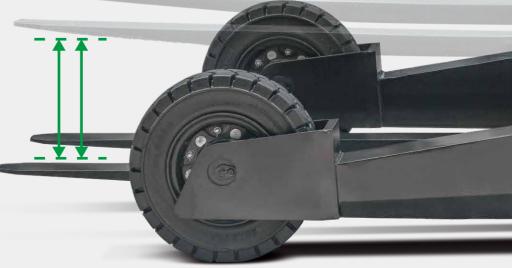

The front wheels are equipped with deep groove rubber tires, with large ground clearance, wear resistance and durability, and good shock absorption effect.

100mm

250mm